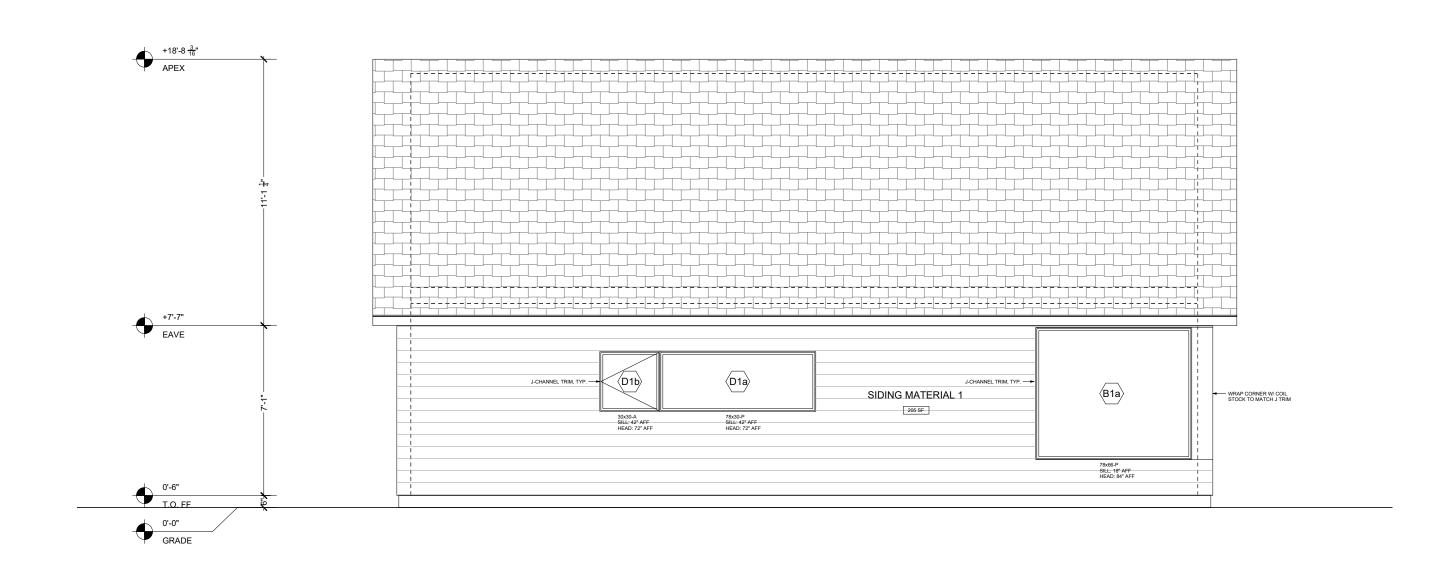

# BUILDING ELEVATION: REAR A200 1/4" = 1'-0"

# BUILDING ELEVATION: SOUTH A200 1/4" = 1'-0"

#### 22X32 3-BEDROOM SCHEME

**DESIGNER** 

Office Hughes Olsen 2369 Doswell Avenue Saint Paul, MN 55108

PROJECT CO-DESIGNER/ PROJECT MANAGER

Benjamin Olsen 218 398 0757 benjamindavidolsen@gmail.com

PROJECT CO-DESIGNER

Ryan Hughes 631 816 4093 hughes.ryan.thomas@gmail.com

PROJECT ADDRESS

BUILDING **ELEVATIONS** 

A 200 Scale: Noted Date: 04/12/23

04 BUILDING SECTION A
A200 1/4" = 1'-0"

03 BUILDING SECTION B A200 1/4" = 1'-0"