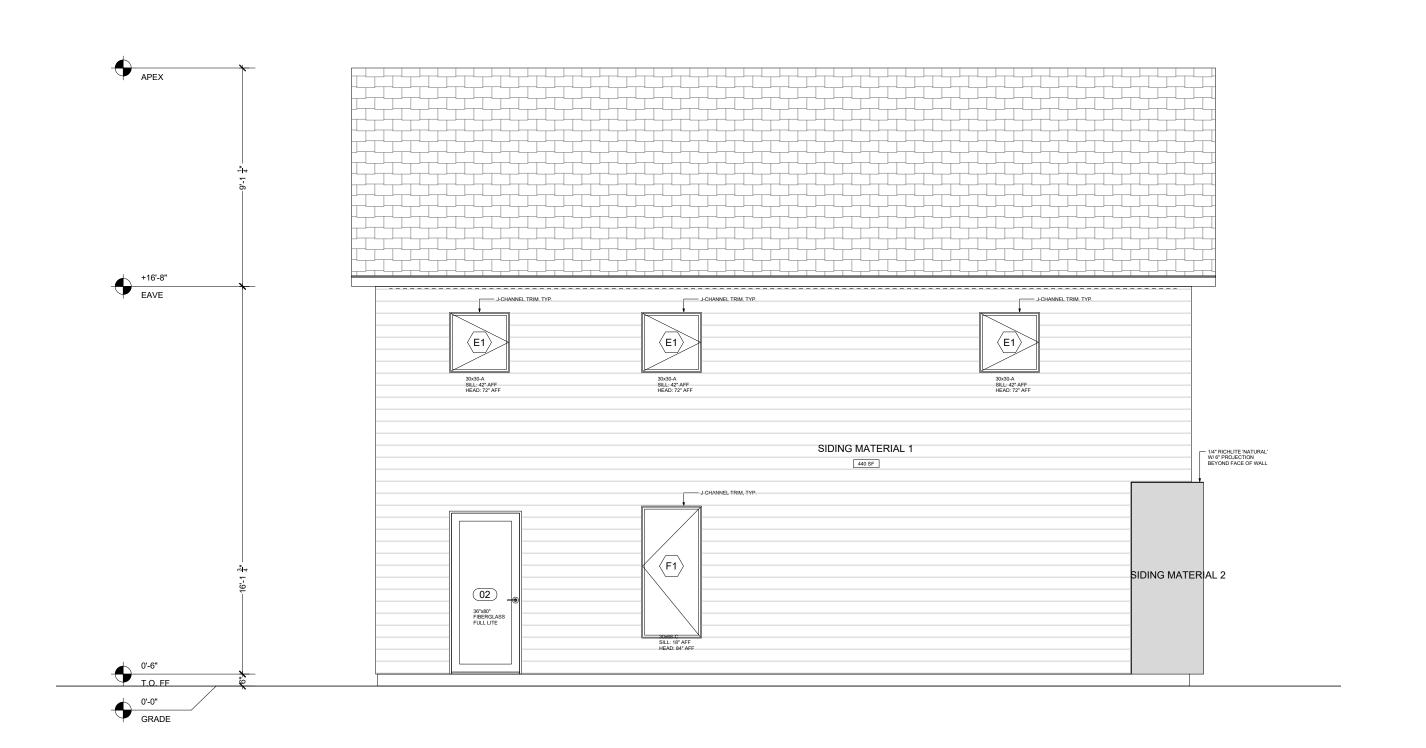

# BUILDING ELEVATION: REAR A200 1/4" = 1'-0"

BUILDING ELEVATION: FRONT
A200 1/4" = 1'-0"

BUILDING ELEVATION: NORTH
A200 1/4" = 1'-0"