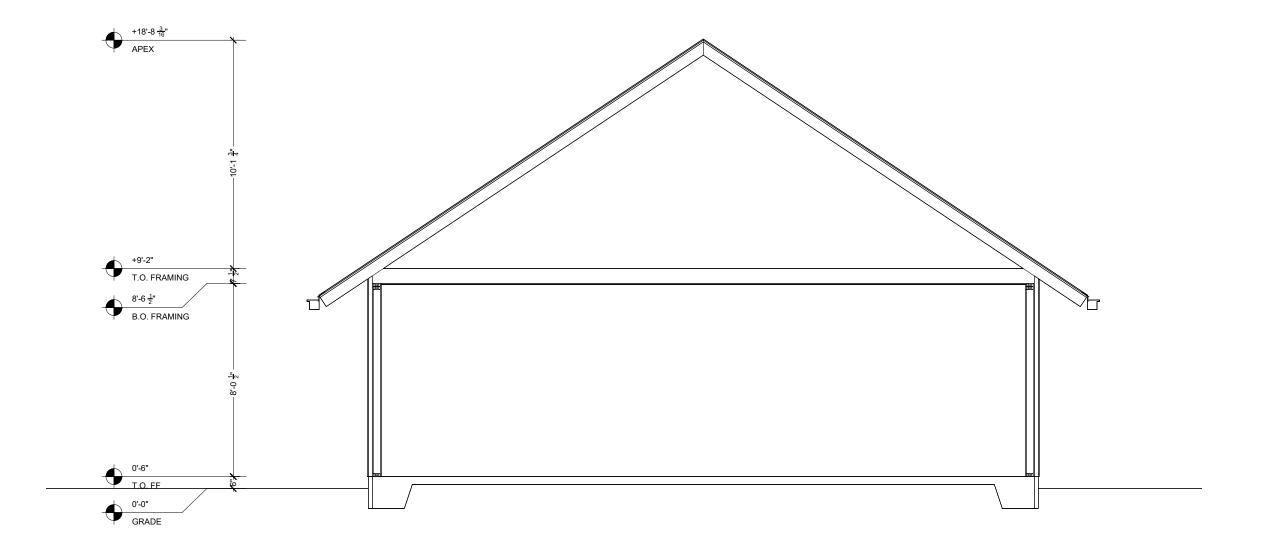

# BUILDING ELEVATION: REAR A200 1/4" = 1'-0"

# BUILDING ELEVATION: SOUTH A200 1/4" = 1'-0"

#### 22X32 3-BEDROOM SCHEME

**DESIGNER** 

Office Hughes Olsen 2369 Doswell Avenue Saint Paul, MN 55108

PROJECT CO-DESIGNER/ PROJECT MANAGER

Benjamin Olsen 218 398 0757 benjamindavidolsen@gmail.com

PROJECT CO-DESIGNER

Ryan Hughes 631 816 4093 hughes.ryan.thomas@gmail.com

PROJECT ADDRESS

BUILDING **ELEVATIONS** 

A 200 Scale: Noted Date: 04/12/23

04 BUILDING SECTION A
A200 1/4" = 1'-0"

03 BUILDING SECTION B A200 1/4" = 1'-0"