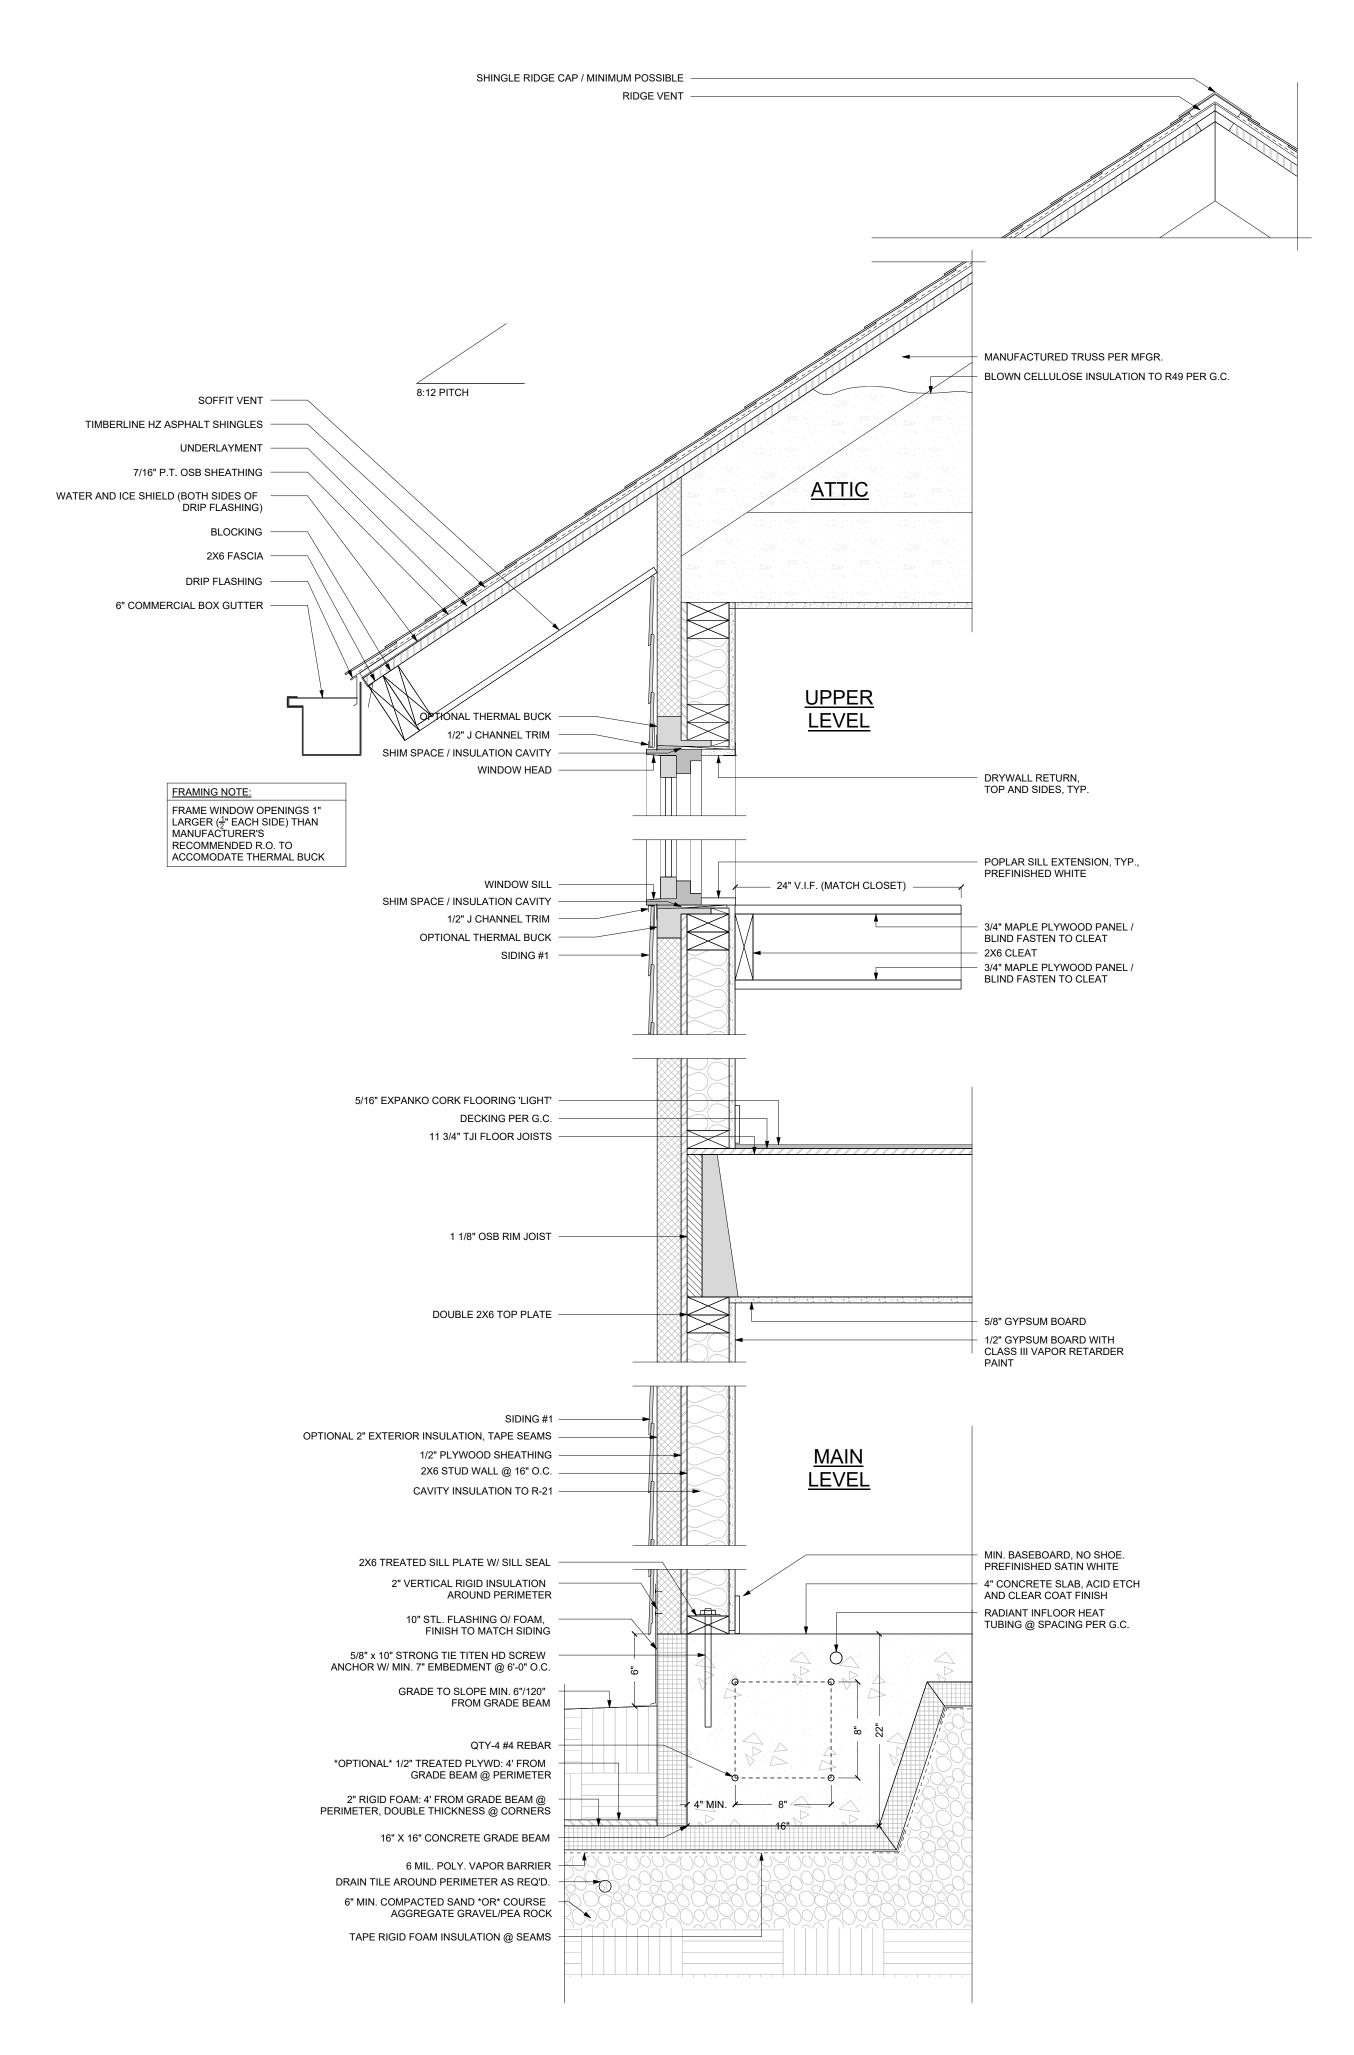

#### 22X32 3-BEDROOM SCHEME

DESIGNER

Office Hughes Olsen 2369 Doswell Avenue Saint Paul, MN 55108

PROJECT CO-DESIGNER/ PROJECT MANAGER

Benjamin Olsen 218 398 0757 benjamindavidolsen@gmail.com

PROJECT CO-DESIGNER

Ryan Hughes 631 816 4093 hughes.ryan.thomas@gmail.com

PROJECT ADDRESS VARIOUS

DETAIL WALL SECTION

A 400 Scale: Noted Date: 04/12/23

SCHEMATIC EXTERIOR VIEW

28X34 2-BEDROOM SCHEME: PRICING SET