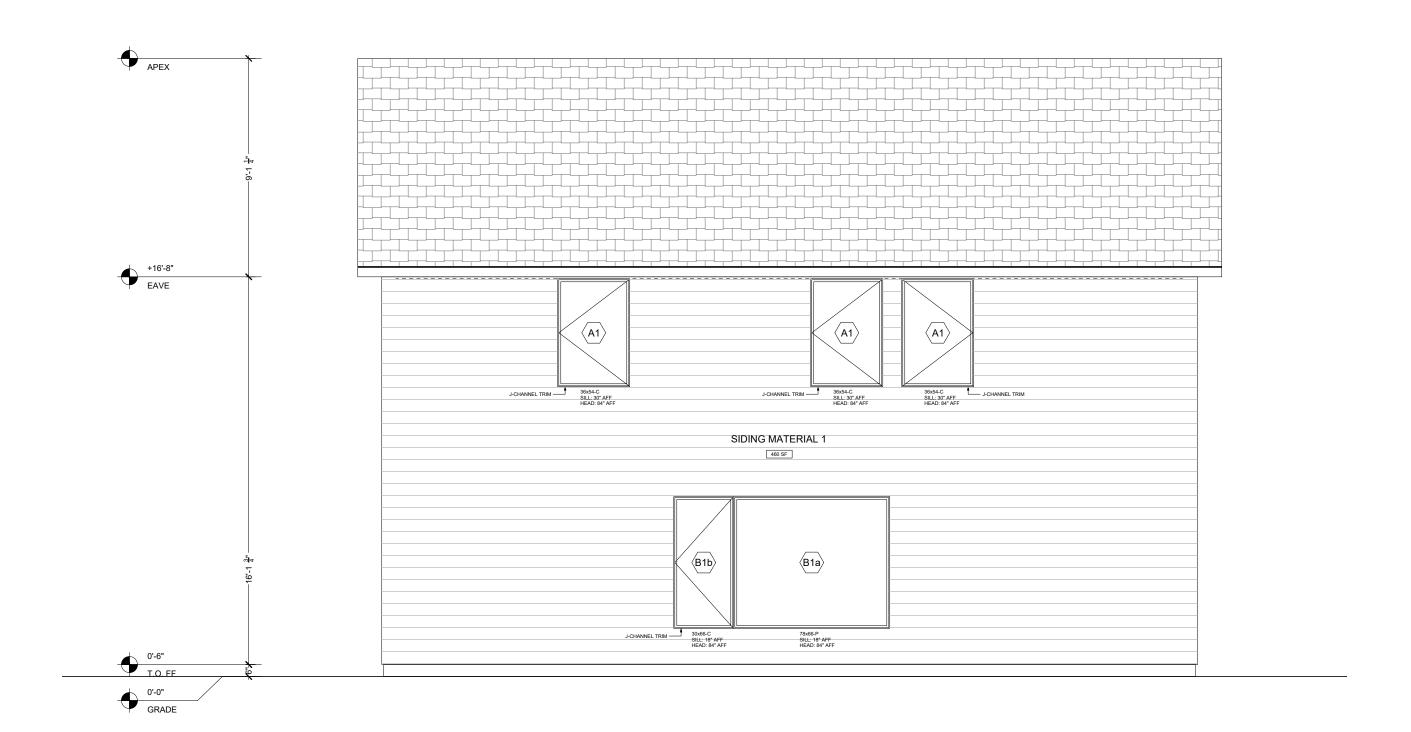

# BUILDING ELEVATION: REAR A200 1/4" = 1'-0"

# BUILDING ELEVATION: SOUTH A200 1/4" = 1'-0"