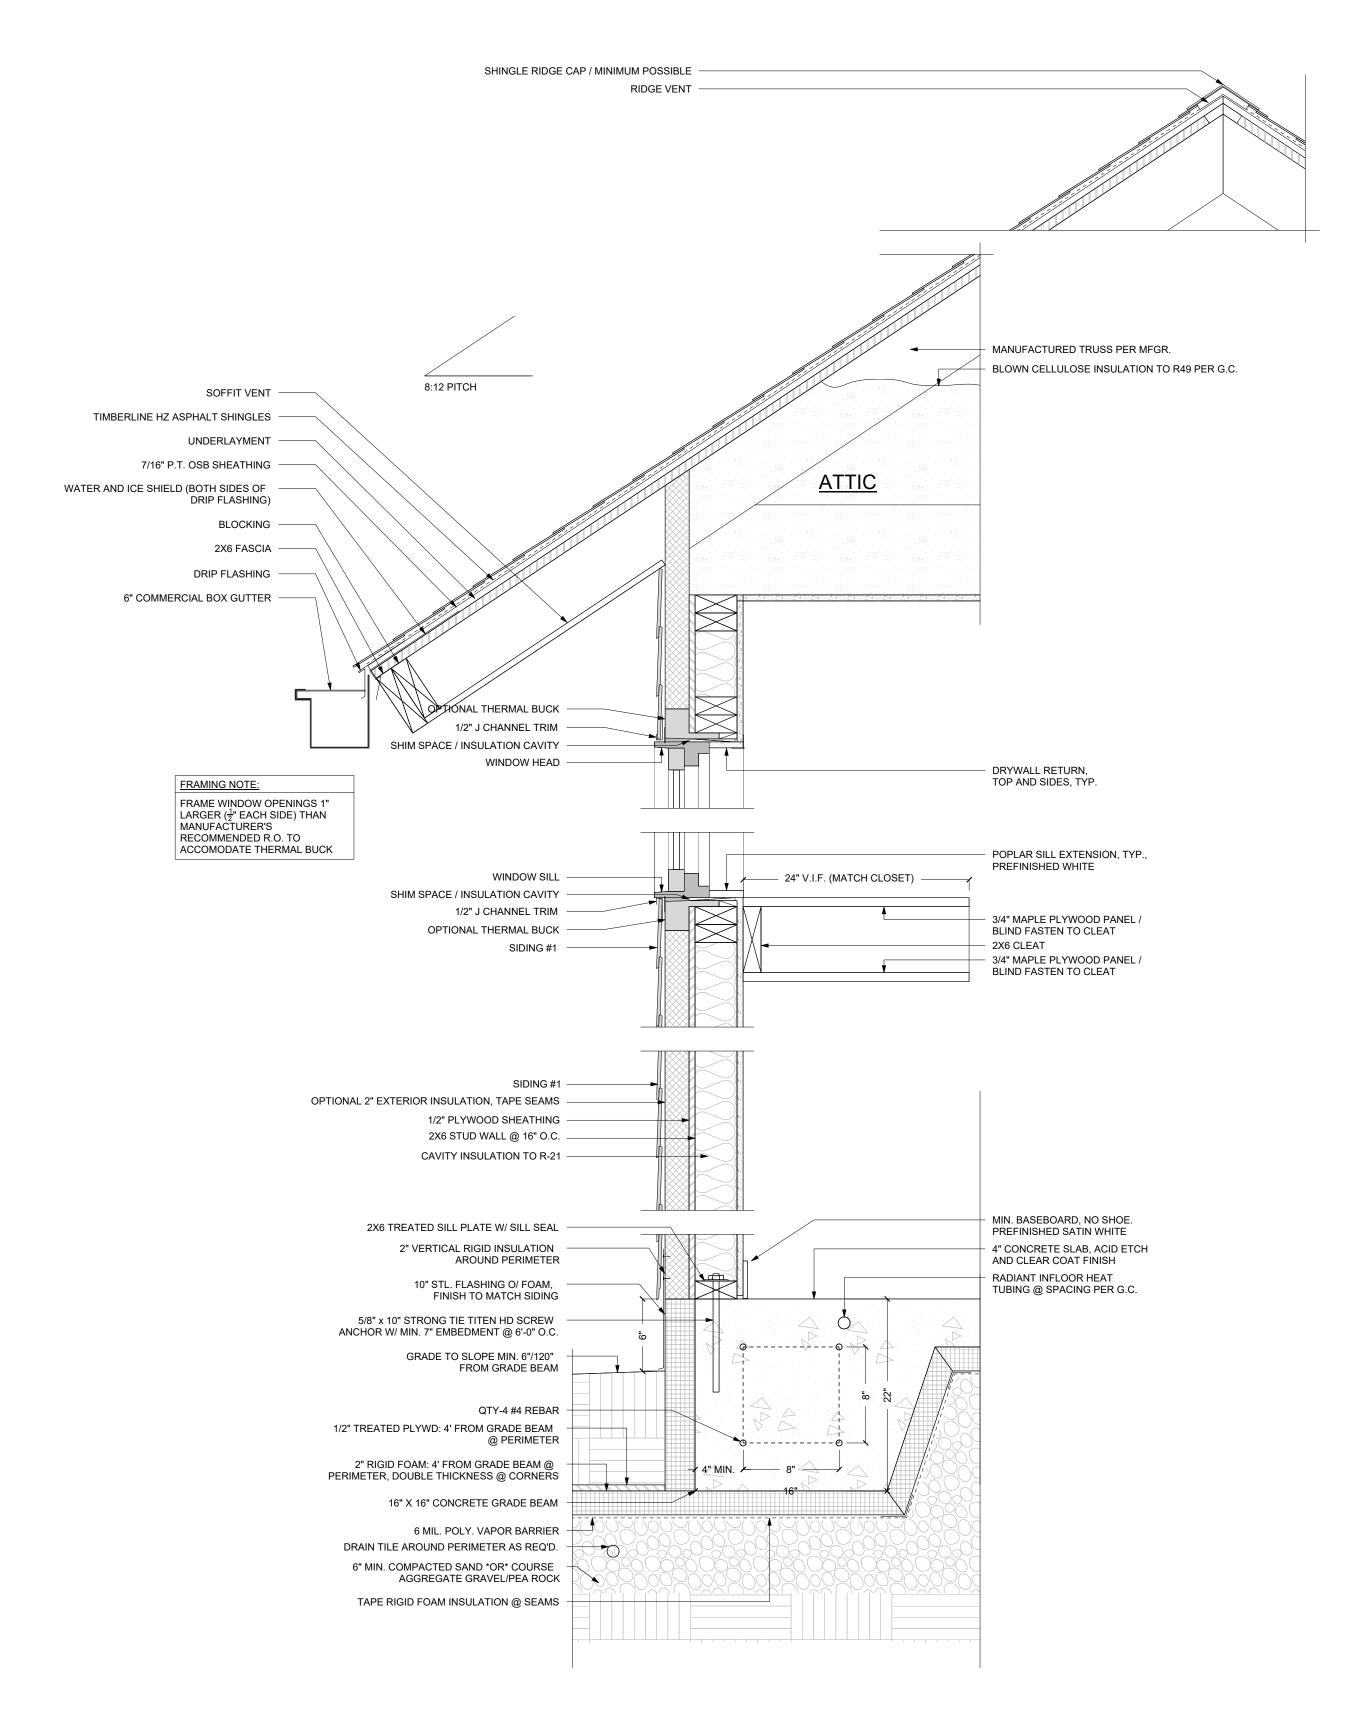

Ryan Hughes 631 816 4093 hughes.ryan.thomas@gmail.com

PROJECT ADDRESS

BUILDING SECTIONS

A 300
Scale: Noted
Date: 04/12/23

DETAILED WALL SECTION @ SIDE WALL  $1\frac{1}{2}$ " = 1'-0"

#### 22X32 3-BEDROOM SCHEME

DESIGNER

Office Hughes Olsen 2369 Doswell Avenue Saint Paul, MN 55108

PROJECT CO-DESIGNER/ PROJECT MANAGER

Benjamin Olsen 218 398 0757 benjamindavidolsen@gmail.com

PROJECT CO-DESIGNER

Ryan Hughes 631 816 4093 hughes.ryan.thomas@gmail.com

PROJECT ADDRESS VARIOUS

DETAIL WALL SECTION

A 400 Scale: Noted Date: 04/12/23

SCHEMATIC EXTERIOR VIEW

28X34 2-BEDROOM SCHEME: PRICING SET