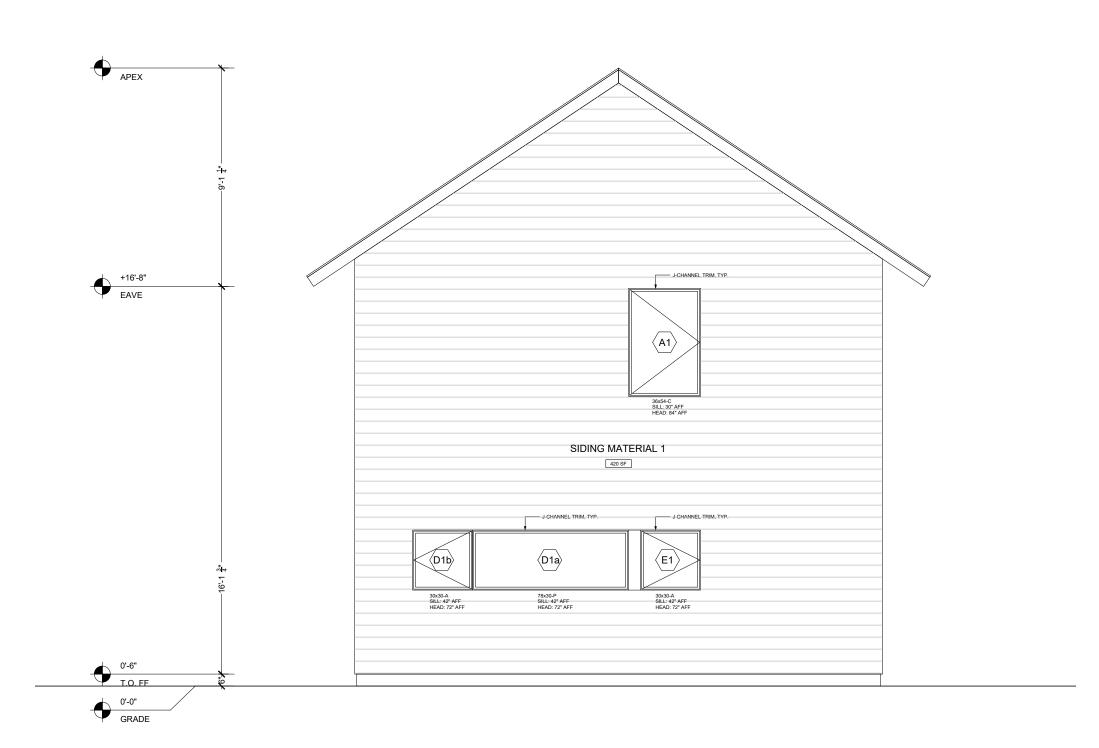

# BUILDING ELEVATION: SOUTH A200 1/4" = 1'-0"

#### 22X32 3-BEDROOM SCHEME

**DESIGNER** 

Office Hughes Olsen 2369 Doswell Avenue Saint Paul, MN 55108

PROJECT CO-DESIGNER/ PROJECT MANAGER

Benjamin Olsen 218 398 0757 benjamindavidolsen@gmail.com

PROJECT CO-DESIGNER

Ryan Hughes 631 816 4093 hughes.ryan.thomas@gmail.com

PROJECT ADDRESS

BUILDING **ELEVATIONS** 

A 200 Scale: Noted Date: 04/12/23

04 BUILDING SECTION A
A200 1/4" = 1'-0"

03 BUILDING SECTION B A200 1/4" = 1'-0"