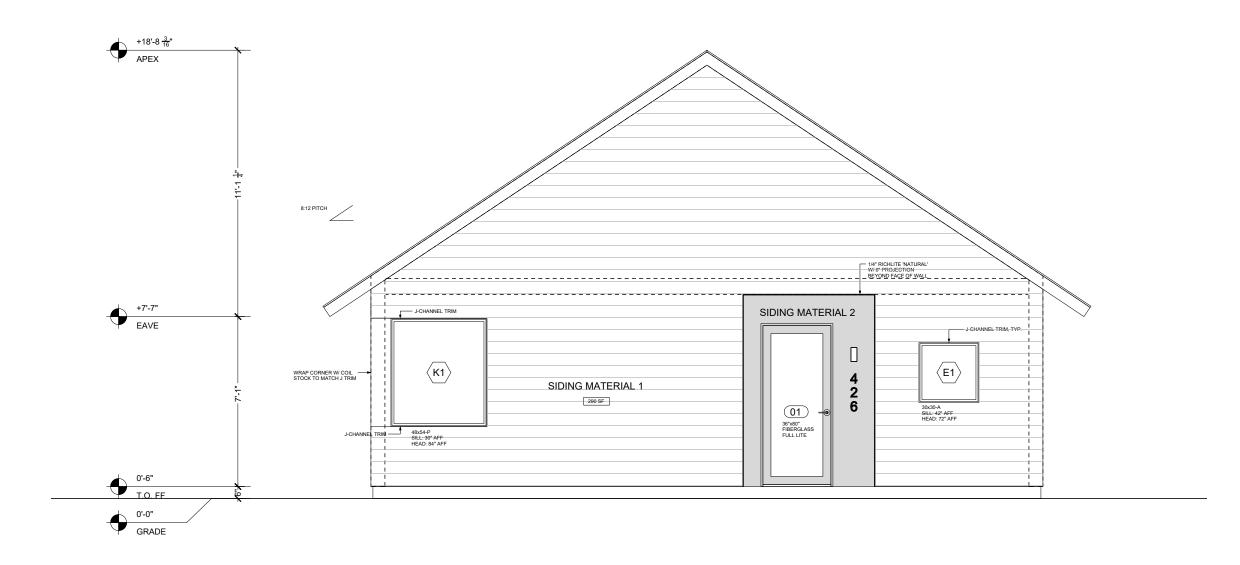

# BUILDING ELEVATION: REAR A200 1/4" = 1'-0"

# BUILDING ELEVATION: SOUTH A200 1/4" = 1'-0"

#### 22X32 3-BEDROOM SCHEME

**DESIGNER** 

Office Hughes Olsen 2369 Doswell Avenue Saint Paul, MN 55108

PROJECT CO-DESIGNER/ PROJECT MANAGER

Benjamin Olsen 218 398 0757 benjamindavidolsen@gmail.com

PROJECT CO-DESIGNER

Ryan Hughes 631 816 4093 hughes.ryan.thomas@gmail.com

PROJECT ADDRESS

BUILDING **ELEVATIONS** 

A 200 Scale: Noted Date: 04/12/23

04 BUILDING SECTION A
A200 1/4" = 1'-0"

03 BUILDING SECTION B A200 1/4" = 1'-0"