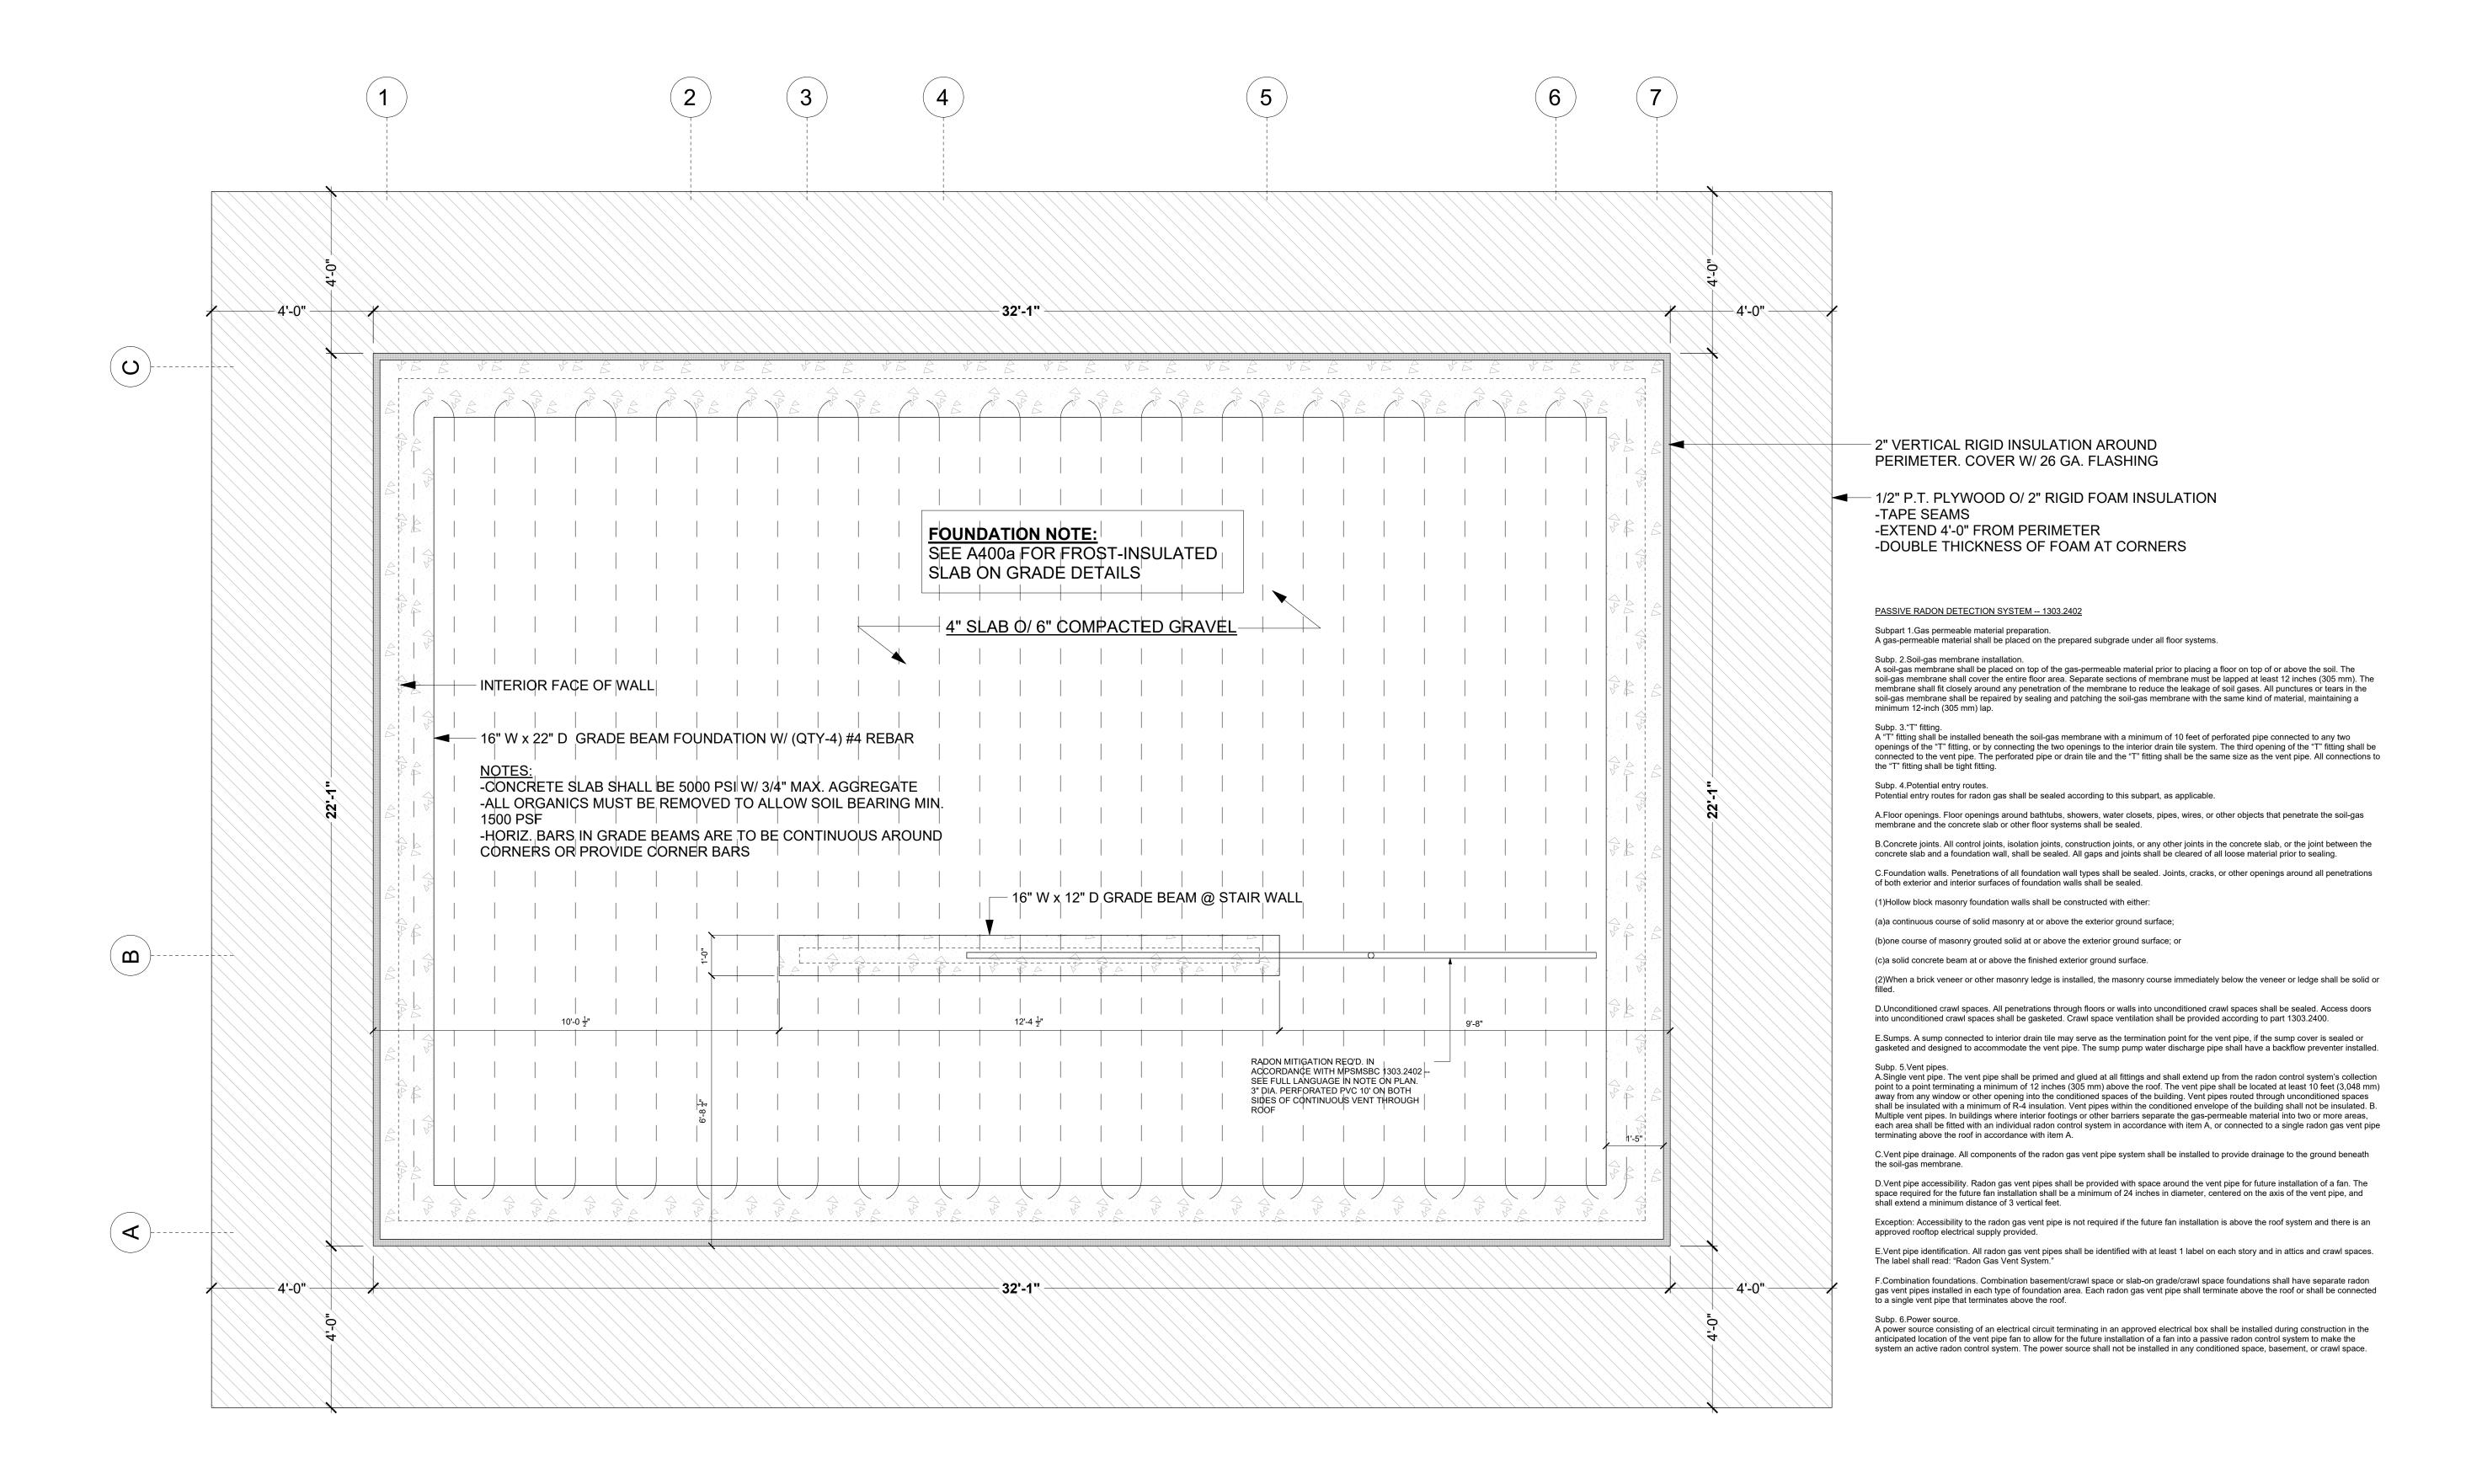

Benjamin Olsen 218 398 0757 benjamindavidolsen@gmail.com

PROJECT CO-DESIGNER

Ryan Hughes 631 816 4093 hughes.ryan.thomas@gmail.com

PROJECT ADDRESS
VARIOUS

COVER SHEET

Scale: Noted
Date: 04/12/23

FROST-INSULATED SLAB-ON-GRADE

FOUNDATION PLAN OPTION

1/2" = 1'-0"

#### 22X32 3-BEDROOM SCHEME

DESIGNER

Office Hughes Olsen 2369 Doswell Avenue Saint Paul, MN 55108

PROJECT CO-DESIGNER/ PROJECT MANAGER

Benjamin Olsen 218 398 0757 benjamindavidolsen@gmail.com

PROJECT CO-DESIGNER

Ryan Hughes 631 816 4093 hughes.ryan.thomas@gmail.com

PROJECT ADDRESS **VARIOUS** 

**FOUNDATION** PLAN

Scale: Noted

Date: 04/12/23

DESIGNER

Office Hughes Olsen 2369 Doswell Avenue Saint Paul, MN 55108

PROJECT CO-DESIGNER/ PROJECT MANAGER