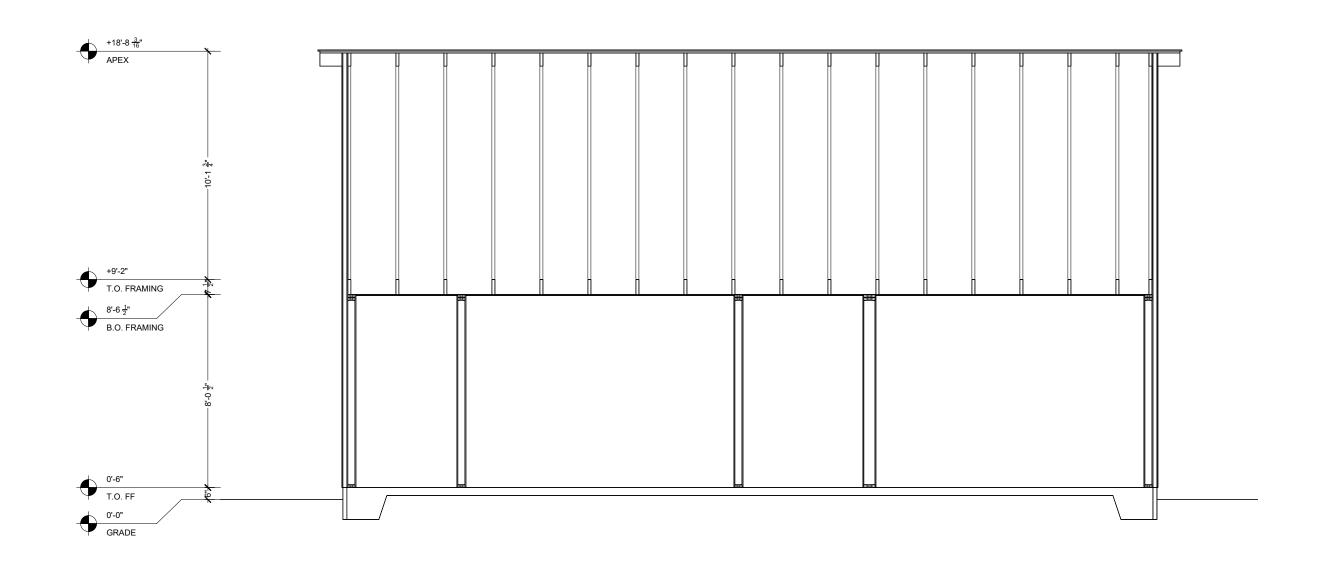

Ryan Hughes 631 816 4093 hughes.ryan.thomas@gmail.com

PROJECT ADDRESS

BUILDING **ELEVATIONS** 

A 200 Scale: Noted Date: 04/12/23

04 BUILDING SECTION A
A200 1/4" = 1'-0"

03 BUILDING SECTION B A200 1/4" = 1'-0"

## 22X32 3-BEDROOM SCHEME

DESIGNER

Office Hughes Olsen 2369 Doswell Avenue Saint Paul, MN 55108

PROJECT CO-DESIGNER/ PROJECT MANAGER

Benjamin Olsen 218 398 0757 benjamindavidolsen@gmail.com

PROJECT CO-DESIGNER

Ryan Hughes 631 816 4093 hughes.ryan.thomas@gmail.com

PROJECT ADDRESS

BUILDING SECTIONS

A 300
Scale: Noted
Date: 04/12/23

DETAILED WALL SECTION @ SIDE WALL  $1\frac{1}{2}$ " = 1'-0"