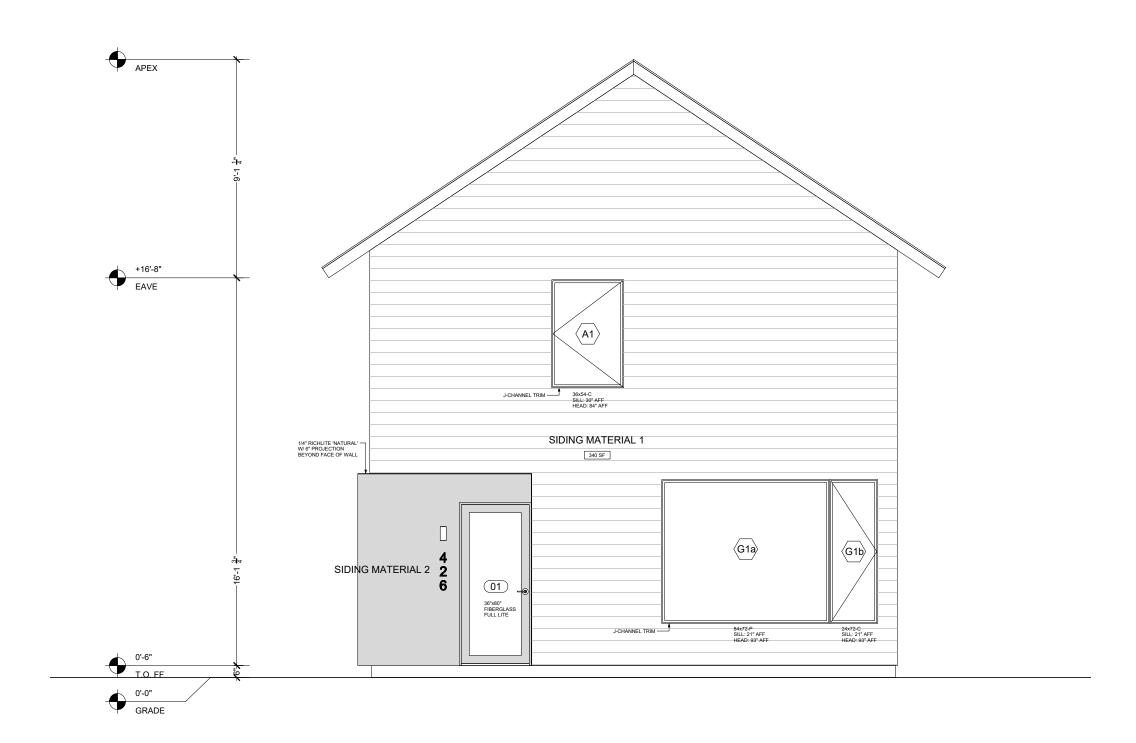

# BUILDING ELEVATION: REAR A200 1/4" = 1'-0"

#### 22X32 3-BEDROOM SCHEME

**DESIGNER** 

Office Hughes Olsen 2369 Doswell Avenue Saint Paul, MN 55108

PROJECT CO-DESIGNER/ PROJECT MANAGER

Benjamin Olsen 218 398 0757 benjamindavidolsen@gmail.com

PROJECT CO-DESIGNER

Ryan Hughes 631 816 4093 hughes.ryan.thomas@gmail.com

PROJECT ADDRESS

BUILDING **ELEVATIONS** 

A 200 Scale: Noted Date: 04/12/23

04 BUILDING SECTION A
A200 1/4" = 1'-0"

03 BUILDING SECTION B A200 1/4" = 1'-0"