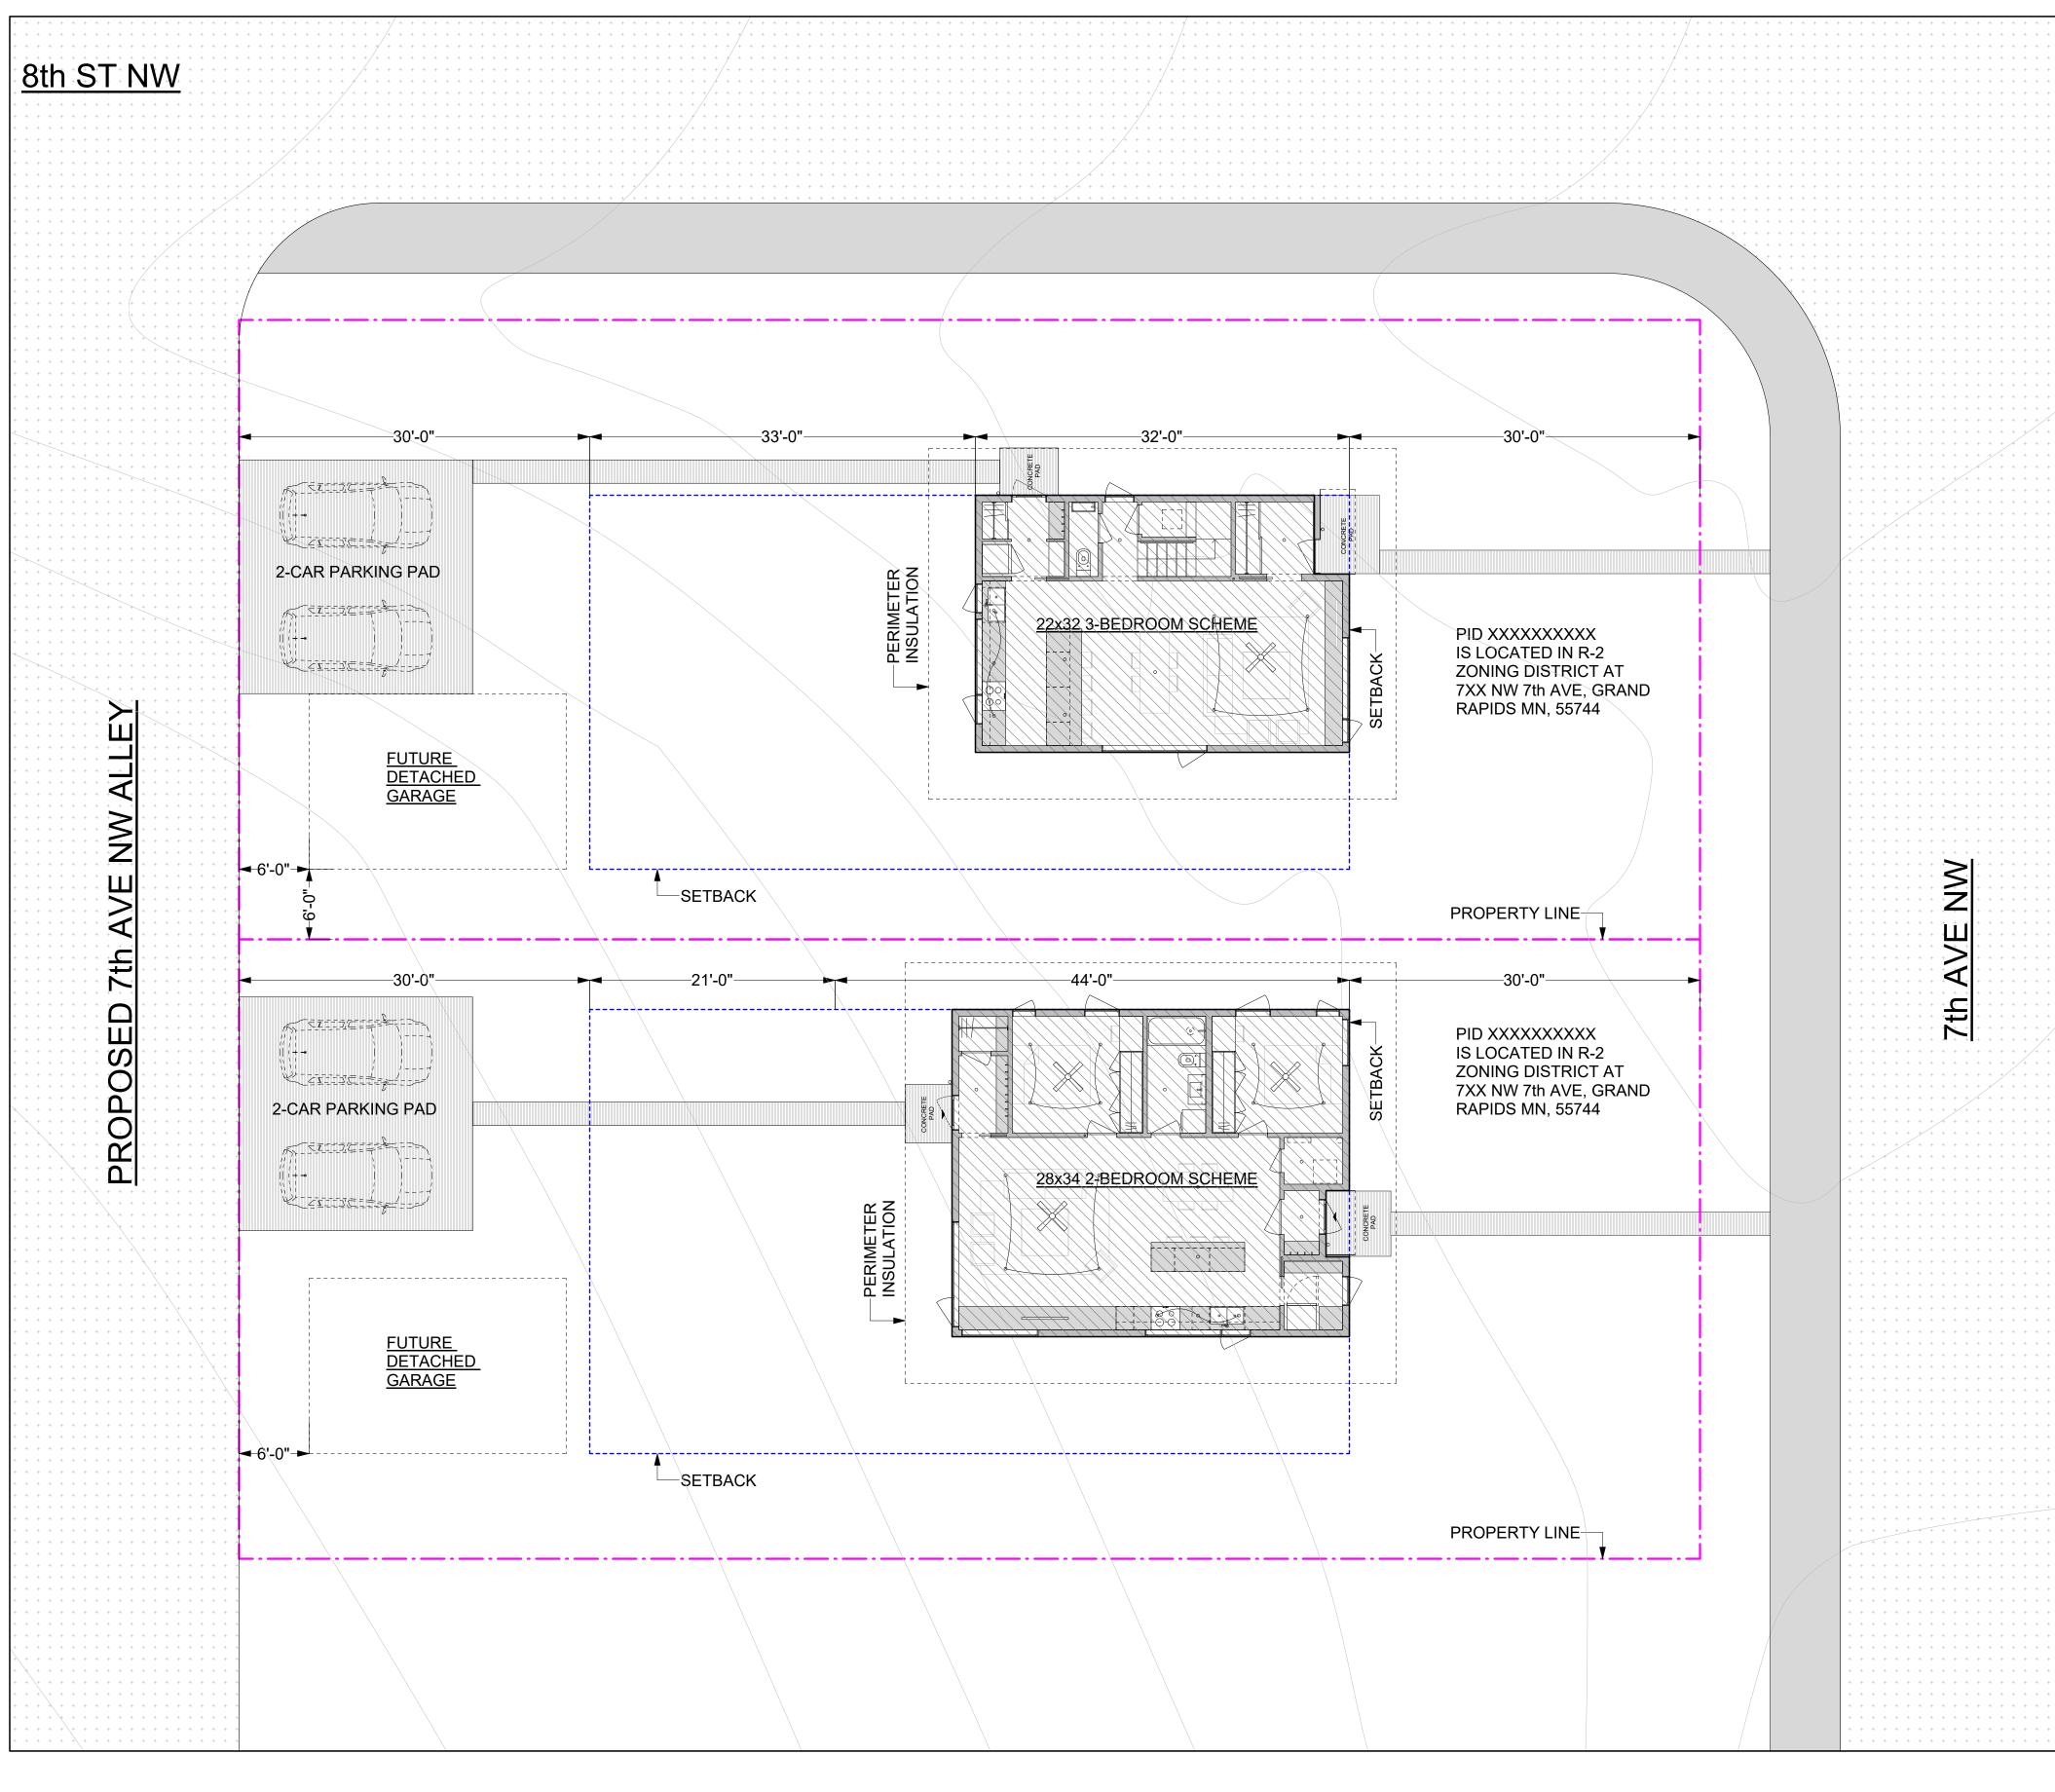

SITE PLAN SKETCH: NE CORNER LOTS

A001 1/8" : 1'-0"

SITE PLAN LEGEND

PROPERTY LINE

----- SETBACKS

BELOW GRADE

BUILDABLE AREA

FOREST LAKE REDEVELOPMENT SITE

DESIGNER

Office Hughes Olsen 2369 Doswell Avenue Saint Paul, MN 55108

PROJECT CO-DESIGNER/ PROJECT MANAGER

Benjamin Olsen 218 398 0757 benjamindavidolsen@gmail.com

PROJECT CO-DESIGNER

Ryan Hughes 631 816 4093 hughes.ryan.thomas@gmail.com