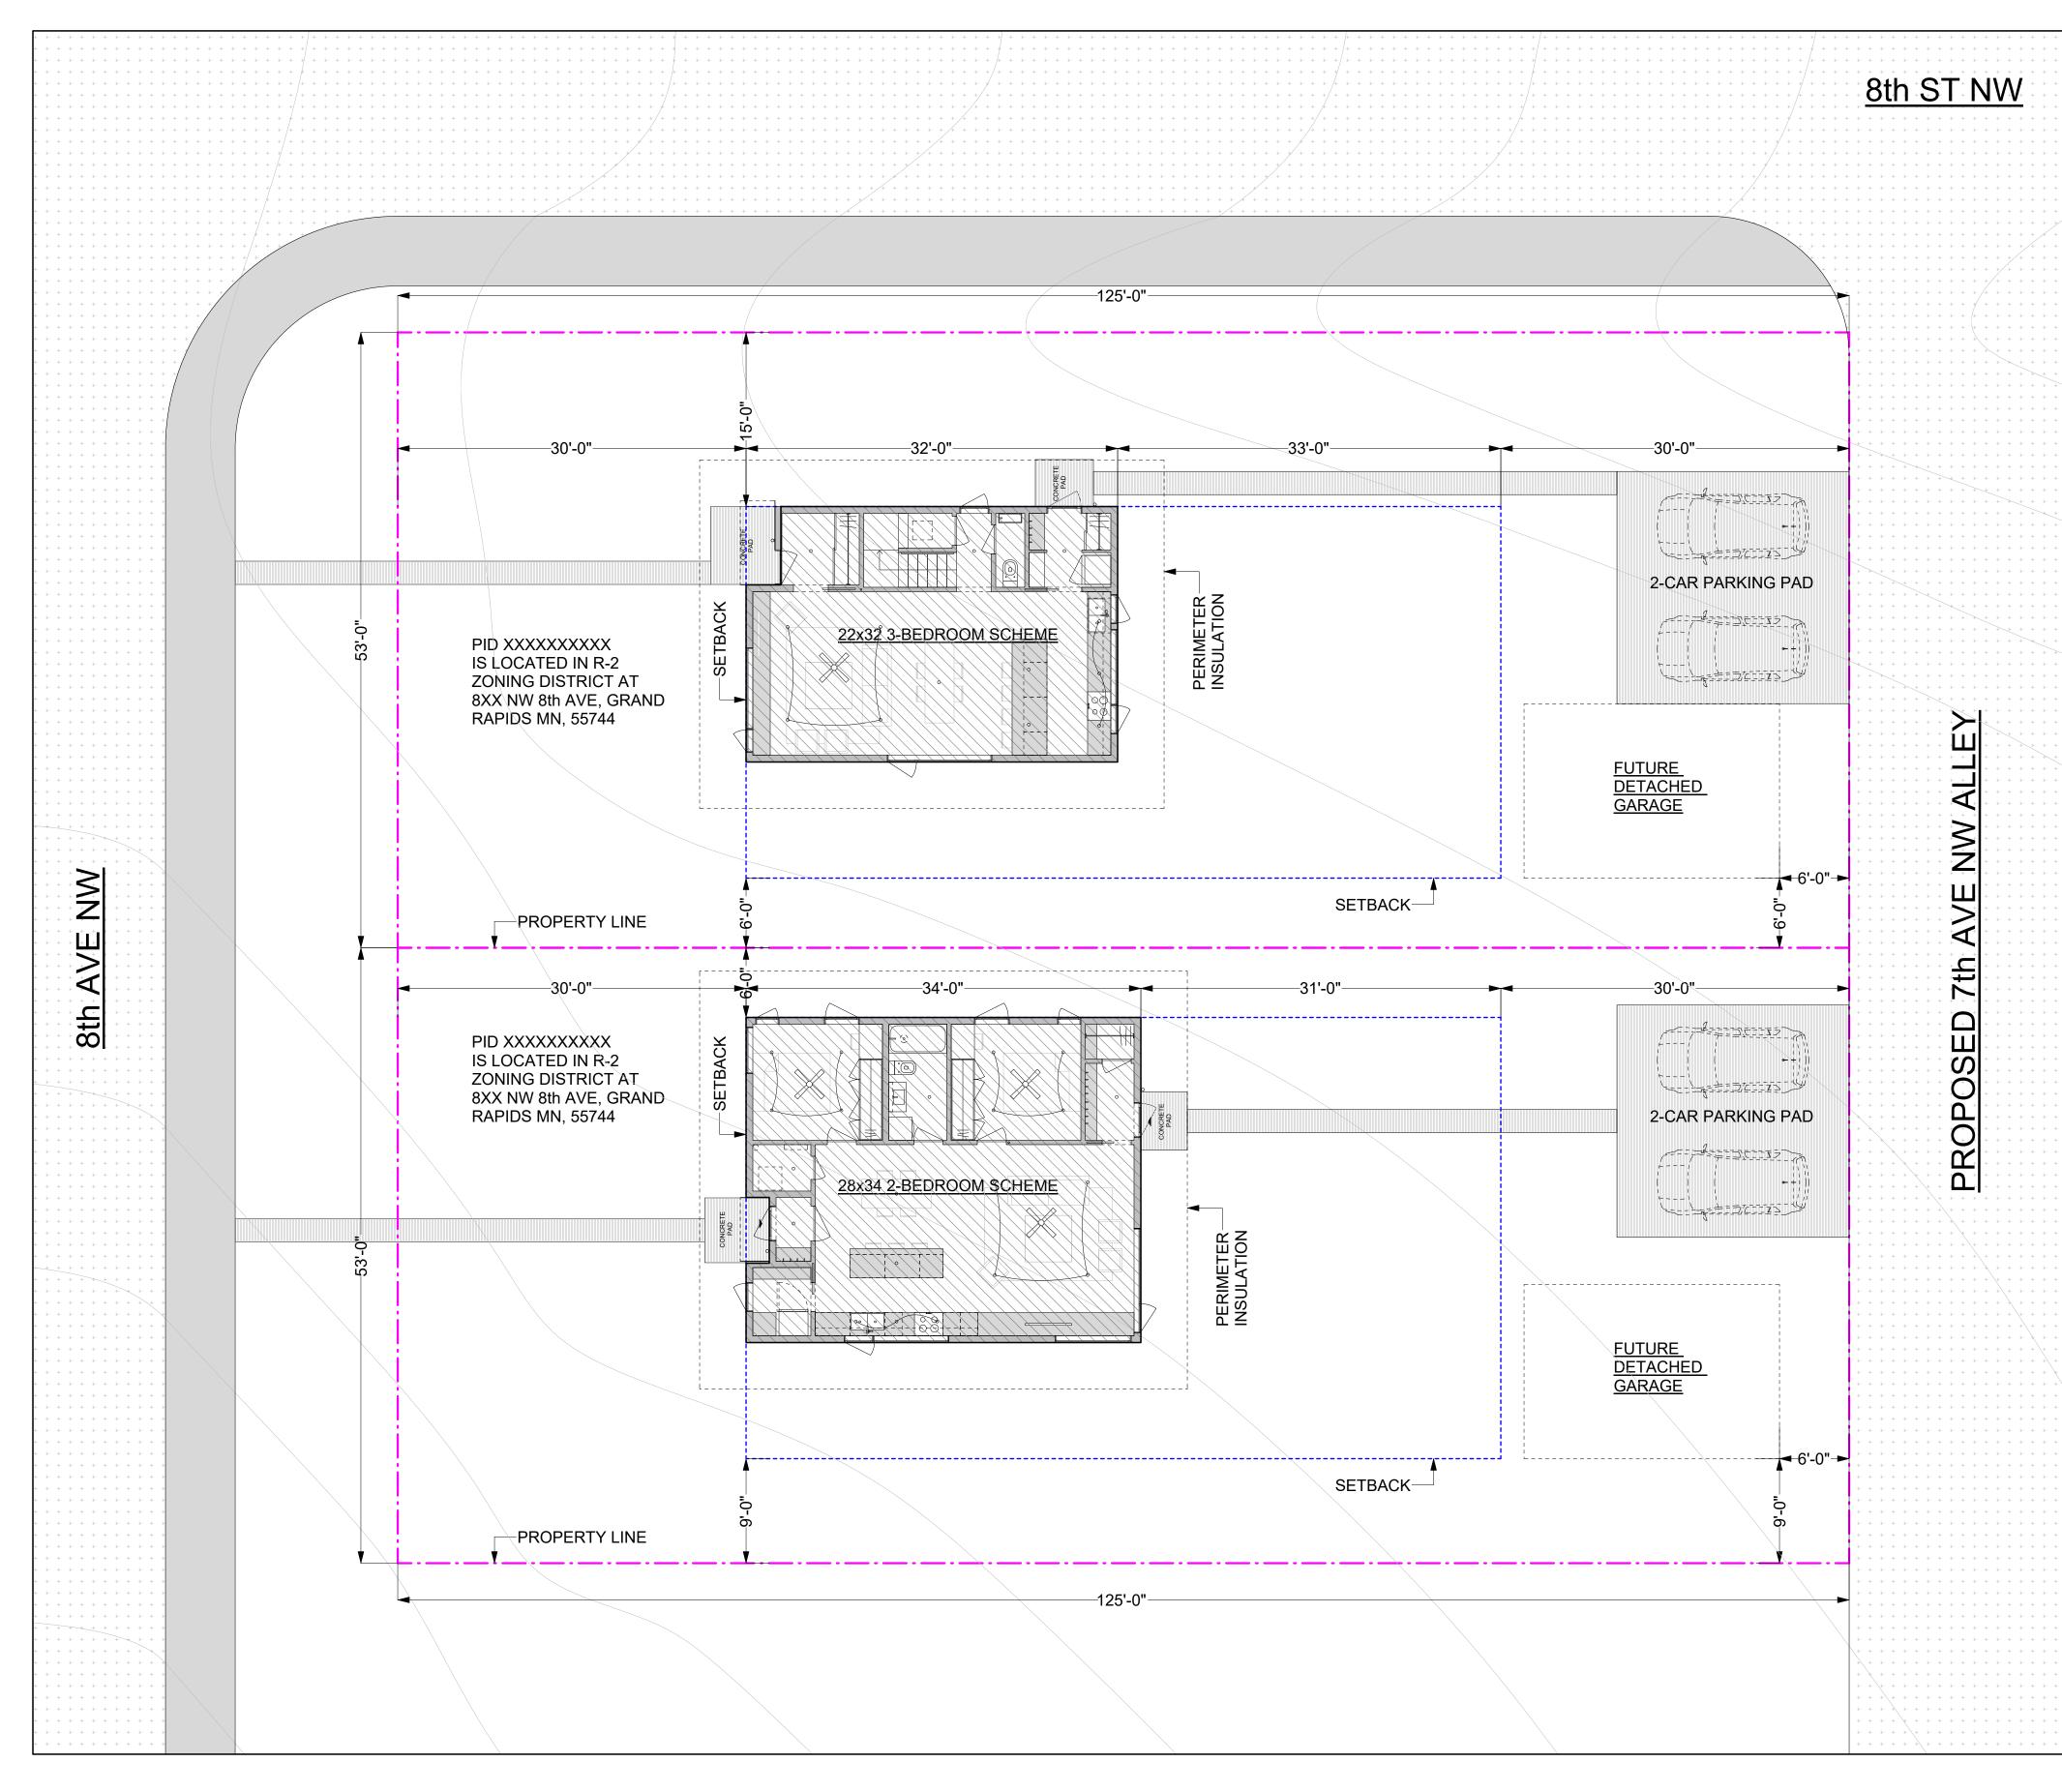

PROJECT ADDRESS
VARIOUS

SITE PLAN SKETCH

A 002

Scale: Noted
Date: 04/03/23

O1 SITE PLAN SKETCH: NW CORNER LOTS

01 1/8" : 1'-0"

SITE PLAN LEGEND

----- PROPERTY LINE
----- SETBACKS
----- BELOW GRADE
----- BUILDABLE AREA

FOREST LAKE REDEVELOPMENT SITE

DESIGNER

Office Hughes Olsen 2369 Doswell Avenue Saint Paul, MN 55108

PROJECT CO-DESIGNER/ PROJECT MANAGER

Benjamin Olsen 218 398 0757 benjamindavidolsen@gmail.com

PROJECT CO-DESIGNER

Ryan Hughes 631 816 4093 hughes.ryan.thomas@gmail.com

PROJECT ADDRESS
VARIOUS

SITE PLAN SKETCH

**A** 001 Scale: Noted Date: 04/03/23