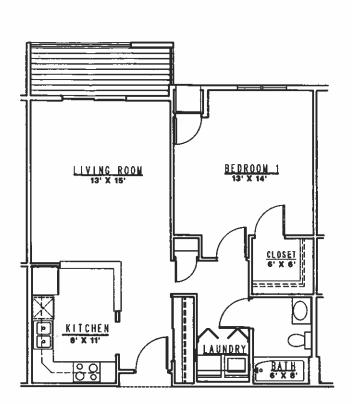

#### ONE BEDROOM PLUS DEN

**ONE BEDROOM**Floor Plan B • 738 Square Feet

TWO BEDROOM/TWO BATH Floor Plan D • 1008 Square Feet