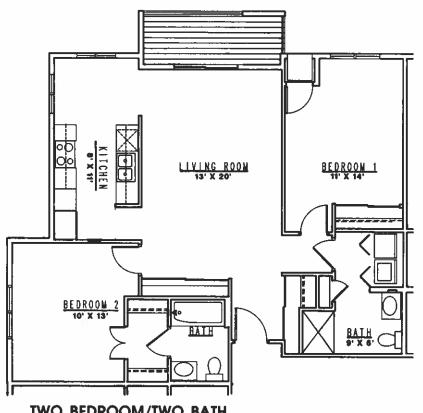

ONE BEDROOM & HDCP ONE BEDROOM Floor Plan A • 640 Square Feet

TWO BEDROOM/TWO BATH Floor Plan C+ 890 Square Feet

#### ONE BEDROOM PLUS DEN

**ONE BEDROOM**Floor Plan B • 738 Square Feet

TWO BEDROOM/TWO BATH Floor Plan D • 1008 Square Feet