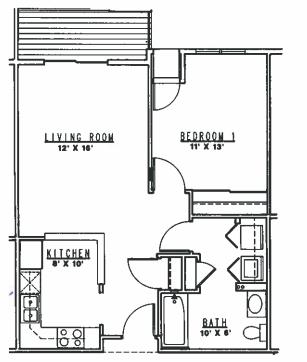

ONE BEDROOM & HDCP ONE BEDROOM Floor Plan A • 640 Square Feet

TWO BEDROOM/TWO BATH Floor Plan C+ 890 Square Feet