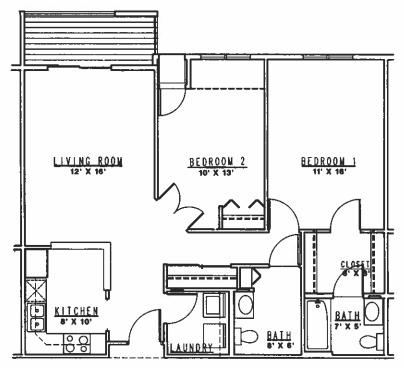

## GRAND RAPIDS SENIOR BUILDING PROJECT DESCRIPTION

**LOCATION:** South Highway 38 - across from McKinney Lake

Effective January 2025

| 60 Apartments                                           | Rents   |
|---------------------------------------------------------|---------|
| 12 One Bedroom, 640 sq. ft. (three handicap accessible) | \$965   |
| 24 Large One Bedroom, 738 sq. ft.                       | \$1,100 |
| 16 Two Bedroom/1.5 Bath, 890 sq. ft.                    | \$1,235 |
| 8 Two Bedroom/two bath, 1008 sq. ft.                    | \$1,355 |

#### ONE BEDROOM PLUS DEN

**ONE BEDROOM**Floor Plan B • 738 Square Feet

TWO BEDROOM/TWO BATH Floor Plan D • 1008 Square Feet