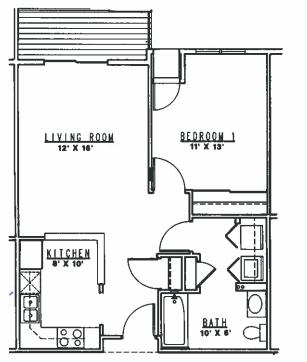

#### **Effective January 2023**

| 60 Apartments                                           | Rents   |
|---------------------------------------------------------|---------|
| 12 One Bedroom, 640 sq. ft. (three handicap accessible) | \$875   |
| 24 Large One Bedroom, 738 sq. ft.                       | \$995   |
| 16 Two Bedroom/1.5 Bath, 890 sq. ft.                    | \$1,120 |
| 8 Two Bedroom/two bath, 1008 sq. ft.                    | \$1,230 |

Mini blinds and Vertical blinds

ONE BEDROOM & HDCP ONE BEDROOM Floor Plan A • 640 Square Feet

TWO BEDROOM/TWO BATH Floor Plan C+ 890 Square Feet