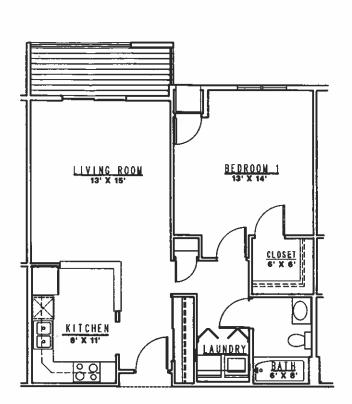

#### **Effective January 2023**

| 60 Apartments                                           | Rents   |
|---------------------------------------------------------|---------|
| 12 One Bedroom, 640 sq. ft. (three handicap accessible) | \$875   |
| 24 Large One Bedroom, 738 sq. ft.                       | \$995   |
| 16 Two Bedroom/1.5 Bath, 890 sq. ft.                    | \$1,120 |
| 8 Two Bedroom/two bath, 1008 sq. ft.                    | \$1,230 |

#### ONE BEDROOM PLUS DEN

**ONE BEDROOM**Floor Plan B • 738 Square Feet

TWO BEDROOM/TWO BATH Floor Plan D • 1008 Square Feet