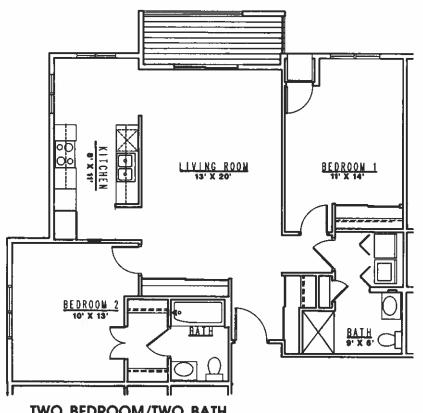

#### **Effective January 2023**

| 60 Apartments                                           | Rents   |
|---------------------------------------------------------|---------|
| 12 One Bedroom, 640 sq. ft. (three handicap accessible) | \$875   |
| 24 Large One Bedroom, 738 sq. ft.                       | \$995   |
| 16 Two Bedroom/1.5 Bath, 890 sq. ft.                    | \$1,120 |
| 8 Two Bedroom/two bath, 1008 sq. ft.                    | \$1,230 |

#### ONE BEDROOM PLUS DEN

**ONE BEDROOM**Floor Plan B • 738 Square Feet

TWO BEDROOM/TWO BATH Floor Plan D • 1008 Square Feet