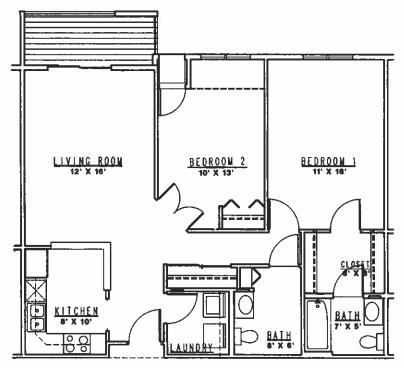

#### **Effective January 2023**

| 60 Apartments                                           | Rents   |
|---------------------------------------------------------|---------|
| 12 One Bedroom, 640 sq. ft. (three handicap accessible) | \$875   |
| 24 Large One Bedroom, 738 sq. ft.                       | \$995   |
| 16 Two Bedroom/1.5 Bath, 890 sq. ft.                    | \$1,120 |
| 8 Two Bedroom/two bath, 1008 sq. ft.                    | \$1,230 |

#### ONE BEDROOM PLUS DEN

**ONE BEDROOM**Floor Plan B • 738 Square Feet

TWO BEDROOM/TWO BATH Floor Plan D • 1008 Square Feet