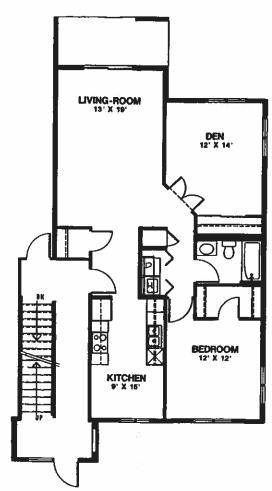

# **Effective January 2023**

|                                                                                                                                                                                                          | ts       |
|----------------------------------------------------------------------------------------------------------------------------------------------------------------------------------------------------------|----------|
| 8 One Bedroom, 742 sq. ft. (three handicap accessible) \$870<br>8 One Bedroom plus den, 918 sq. ft. \$1,0<br>16 Two Bedroom/two bath, 1034 sq. ft. \$1,1<br>4 Three Bedroom/two bath, 1217 sq. ft. \$1,2 | 50<br>35 |

ONE BEDROOM & HDCP ONE BEDROOM Floor Plan A • 742 Square Feet

ONE BEDROOM + DEN Floor Plan B • 918 Square Feet