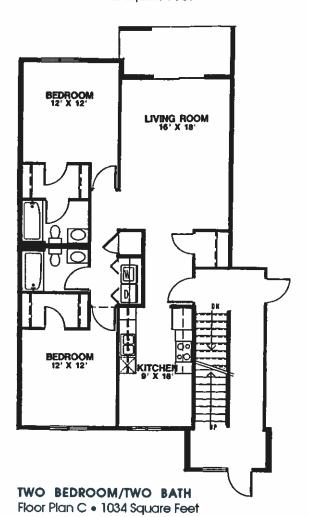

# **Effective January 2023**

|                                                                                                                                                                                                          | ts       |
|----------------------------------------------------------------------------------------------------------------------------------------------------------------------------------------------------------|----------|
| 8 One Bedroom, 742 sq. ft. (three handicap accessible) \$870<br>8 One Bedroom plus den, 918 sq. ft. \$1,0<br>16 Two Bedroom/two bath, 1034 sq. ft. \$1,1<br>4 Three Bedroom/two bath, 1217 sq. ft. \$1,2 | 50<br>35 |