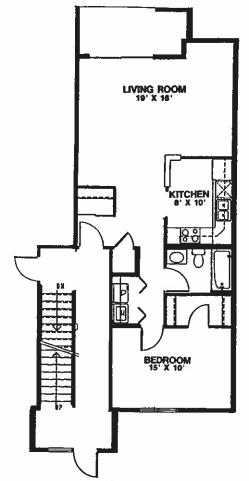

# **Effective January 2023**

|                                                                                                                                                                                                          | ts       |
|----------------------------------------------------------------------------------------------------------------------------------------------------------------------------------------------------------|----------|
| 8 One Bedroom, 742 sq. ft. (three handicap accessible) \$870<br>8 One Bedroom plus den, 918 sq. ft. \$1,0<br>16 Two Bedroom/two bath, 1034 sq. ft. \$1,1<br>4 Three Bedroom/two bath, 1217 sq. ft. \$1,2 | 50<br>35 |

ONE BEDROOM & HDCP ONE BEDROOM Floor Plan A • 742 Square Feet

ONE BEDROOM + DEN Floor Plan B • 918 Square Feet