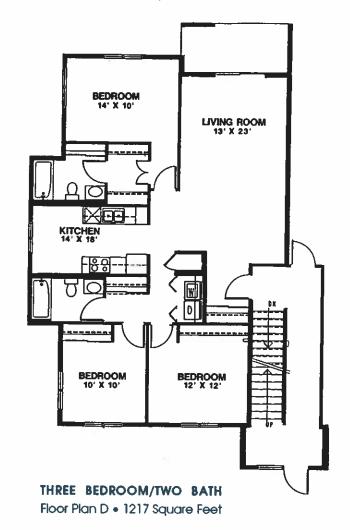

# **Effective January 2023**

|                                                                                                                                                                                                          | ts       |
|----------------------------------------------------------------------------------------------------------------------------------------------------------------------------------------------------------|----------|
| 8 One Bedroom, 742 sq. ft. (three handicap accessible) \$870<br>8 One Bedroom plus den, 918 sq. ft. \$1,0<br>16 Two Bedroom/two bath, 1034 sq. ft. \$1,1<br>4 Three Bedroom/two bath, 1217 sq. ft. \$1,2 | 50<br>35 |